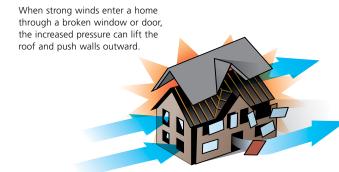

#### Impact-resistance

During a severe storm, a broken window can affect a home's structural integrity (see illustrations). That's why windows and patio doors with ImpactGard protection are designed to resist impacts. Even if the glass cracks under pressure, the fragments will adhere to the interlayer, so the shards remain within the frame. That means the danger of falling or flying glass is minimized.

Windows with ImpactGard protection also meet the nation's toughest building codes. These codes specify that windows must withstand a nine-pound 2x4 traveling at 50 feet per second (34 miles per hour). Homes with ImpactGard protection will not require storm panels or shutters.

ImpactGard® protection helps prevent this by resisting impacts from wind-borne debris.