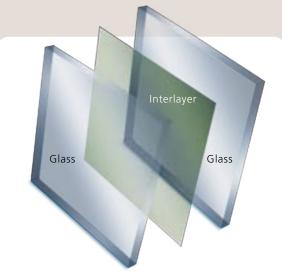

#### ImpactGard® glass construction

Our monolithic laminated glass is constructed by placing a plastic interlayer between two panels of glass. Our insulated laminated glass includes the same components, plus an additional pane of glass on the exterior with a sealed airspace. The extra glass pane is available with an optional Low-E or LoE<sup>3</sup>-366 coating for greater energy efficiency and year-round comfort. See illustrations below. Other glass options include tints and obscure glass.

JELD-WEN uses a superior interlayer, which is 100 times more rigid than the industry standard and delivers five times its tear strength.

Note: Interlayer is colored for illustration purposes only.