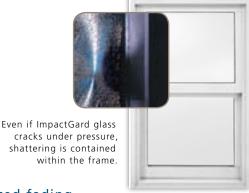

#### Impact-resistance

During a severe storm, a broken window can affect a home's structural integrity (see illustrations). That's why windows and patio doors with ImpactGard protection are designed to resist impacts. Even if the glass cracks under pressure, the fragments will adhere to the interlayer, so the shards remain within the frame. That means the danger of falling or flying glass is minimized.