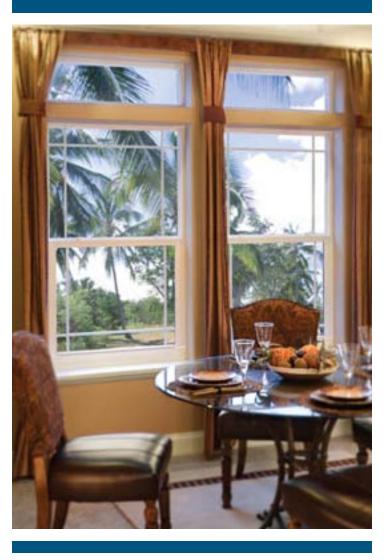

#### JELD-WEN® Premium Atlantic Vinyl and Aluminum

windows and patio doors with ImpactGard protection are ideal for homes in areas prone to hurricanes and other extreme conditions. In fact, they're designed to meet the strictest building codes. Benefits include:

- Resists impact from wind-borne debris
- Laminated glass with an interlayer 100 times more rigid than the industry standard\*
- Forced-entry resistance for increased safety
- Increased UV protection to reduce interior fading
- Decreased sound transmission
- 10-year warranty
- \* Industry standard is based on .090 PVB