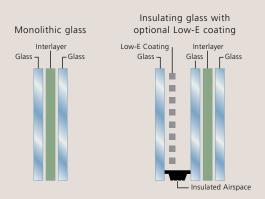

#### ImpactGard® glass construction

Our monolithic laminated glass is constructed by placing a plastic interlayer between two panels of glass. Our insulated laminated glass includes the same components, plus an additional pane of glass on the exterior with a sealed airspace. The extra glass pane is available with an optional Low-E or LoE<sup>3</sup>-366 coating for greater energy efficiency and year-round comfort. See illustrations below. Other glass options include tints and obscure glass.

JELD-WEN uses a superior interlayer, which is 100 times more rigid than the industry standard and delivers five times its tear strength.

Note: Interlayer is colored for illustration purposes only.