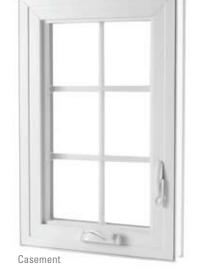

# Casement, Awning & Hopper Windows

Awning and casement sash cranks fold into base for a clean look. Both windows are triple sealed against the weather. Casement windows can be safely cleaned inside the home. Hinged side of sash slides away from frame when fully opened. Engaging casement lock secures sash in up to four places. Awning windows allow ventilation even on rainy days. Upgrade and modernize your basement with hopper windows.