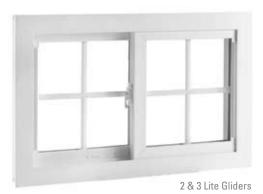

# Glider Windows

Sash remove from inside for easy cleaning. Brass rollers provide easy operation.

Awning