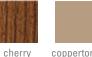

# **VINYL COLORS**

standard

interior wood grain laminate\*

medium oak dark oak

coppertone hardware brown & wood grains \*options

Colors shown are reproduced by mechanical process and may vary from actual colors of product. Use actual color selectors.