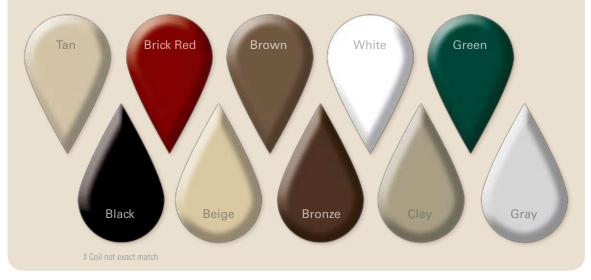

Exterior coated with unique, high-performance coating specially formulated for PVC

Semi gloss finish • Crack and impact resistant

Color matched internal contour grids & caulk • Matching window frame coil ‡

# **VINYL COLORS**

standard

interior wood grain laminate\*

medium oak dark oak

coppertone hardware brown & wood grains \*options

Colors shown are reproduced by mechanical process and may vary from actual colors of product. Use actual color selectors.