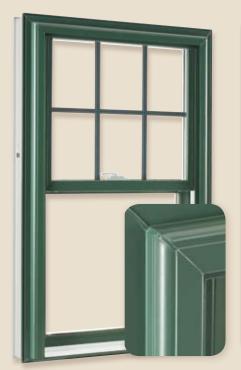

- 1 Sash Limit Locks secure partial opening
- 2 Heavy Duty Sash Lock & Keeper added security, air tight lock
- 3 Recessed Tilt Latches both sash tilt in for easy cleaning
- 4 Continuous Over & Under Interlock prevents air infiltration

Aluminum Reinforced Meeting Rails\*

Triple Weather Stripping

- 5 energySMART® Glass thermal performance
- 6 Extruded Lift Rail part of sash extrusion, not added later

Welded Frame & Sash Corners seamless, superior strength

- 7 Multi Chamber Extrusions Foam-Filled Main Frame\*
- 8 Tilt Internal Mini Blinds\* alabaster, white, clay or gold

True Sloped Sill positive water drain off, no external weep holes to clog

Patented True-Position®
3/4" Stainless Steel Balance System
easy and quiet operation, never slips

Extruded Aluminum Screen Frame fiberglass mesh half screen aluminum mesh\*, full screen\*