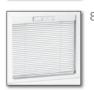

- 7 Multi Chamber Extrusions Foam-Filled Main Frame\*
- 8 Tilt Internal Mini Blinds\* alabaster, white, clay or gold

True Sloped Sill positive water drain off, no external weep holes to clog

Patented True-Position®
3/4" Stainless Steel Balance System
easy and quiet operation, never slips

# Glider Windows

Sash remove from inside for easy cleaning. Brass rollers provide easy operation.

Awning