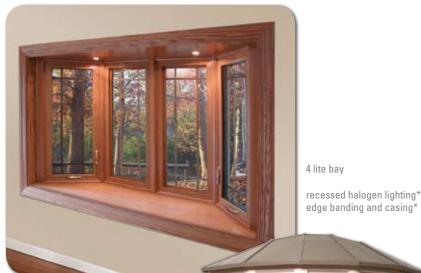

# Bay, Bow & Garden Windows

Invite depth, charm, and light into your home with these custom engineered windows.

Bays traditionally feature a center picture window flanked by casement or double hung windows. Two windows can replace the picture window, as shown above. Windows in a bow are all the same size. Picture windows are flanked by two operable windows.

Add an herb garden
to your kitchen with
a garden window.
These custom built units
are structurally strong and
are extremely well insulated.

### **Patio Door**

The UltraWeld® vinyl patio door delivers the latest in gliding door technology and safety.

technology and safety.

3 to 6 light bows aluminum hip roof in sierra tan\*

2 panel patio door also available in 3 panel