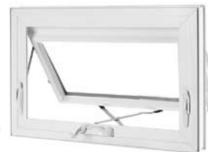

# Casement, Awning & Hopper Windows

Awning and casement sash cranks fold into base for a clean look. Both windows are triple sealed against the weather. Casement windows can be safely cleaned inside the home. Hinged side of sash slides away from frame when fully opened. Engaging casement lock secures sash in up to four places. Awning windows allow ventilation even on rainy days. Upgrade and modernize your basement with hopper windows.