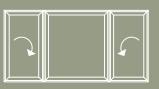

# Casement, Awning & Hopper Windows

Awning and casement sash cranks fold into base for a clean look. Both windows are triple sealed against the weather. Casement windows can be safely cleaned inside the home. Hinged side of sash slides away from frame when fully opened. Engaging casement lock secures sash in up to four places. Awning windows allow ventilation even on rainy days. Upgrade and modernize your basement with hopper windows.