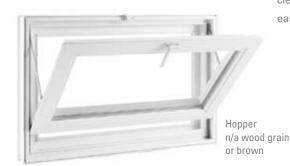

# Casement, Awning & Hopper Windows

Awning and casement sash cranks fold into base for a clean look. Both windows are triple sealed against the weather. Casement windows can be safely cleaned inside the home. Hinged side of sash slides away from frame when fully opened. Engaging casement lock secures sash in up to four places. Awning windows allow ventilation even on rainy days. Upgrade and modernize your basement with hopper windows.