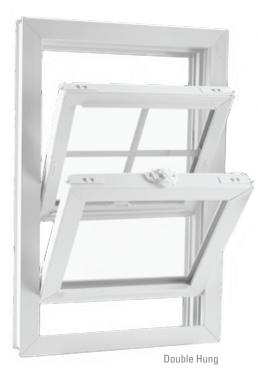

- 1 Sash Limit Locks secure partial opening
- 2 Heavy Duty Sash Lock & Keeper added security, air tight lock
- 3 Recessed Tilt Latches both sash tilt in for easy cleaning
- 4 Continuous Over & Under Interlock prevents air infiltration

Aluminum Reinforced Meeting Rails\*

Triple Weather Stripping

- 5 energySMART® Glass thermal performance
- 6 Extruded Lift Rail part of sash extrusion, not added later

Welded Frame & Sash Corners seamless, superior strength

- 7 Multi Chamber Extrusions Foam-Filled Main Frame\*
- 8 Tilt Internal Mini Blinds\* alabaster, white, clay or gold

True Sloped Sill positive water drain off, no external weep holes to clog

Patented True-Position®
3/4" Stainless Steel Balance System
easy and quiet operation, never slips