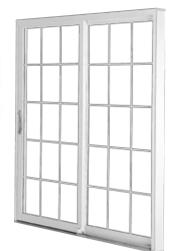

# Glider Windows

Sash remove from inside for easy cleaning. Brass rollers provide easy operation.

Awning

### **Patio Door**

The UltraWeld® vinyl patio door delivers the latest in gliding door technology and safety.

technology and safety.

3 to 6 light bows aluminum hip roof in sierra tan\*

2 panel patio door also available in 3 panel