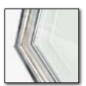

Aluminum Reinforced Meeting Rails\*

Triple Weather Stripping

- 5 energySMART® Glass thermal performance
- 6 Extruded Lift Rail part of sash extrusion, not added later

Welded Frame & Sash Corners seamless, superior strength

## PREMIUM VINYL REPLACEMENT WINDOWS

Comfort, energy efficiency, ease of operation and ownership are built into every Polaris UltraWeld® window. Tough Polaris® vinyl extrusions are "ultra-welded" at every corner to create seamless and strong windows. Vinyl itself is not a thermal conductor.

### **ENERGY EFFICIENT GLASS**

EnergySMART® glass is standard in every Polaris® window. These insulated glass (IG) units are panes of glass sealed onto the Intercept® U-shaped steel spacer. Together, the spacer and sealant block temperature transfer.