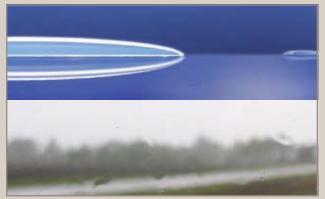

#### A clearer view

Neat glass includes silicon dioxide for a practically spotless surface. In fact, it's remarkably smooth, so water disperses evenly, sheets off and evaporates quickly. These qualities greatly reduce water spotting. Review the images below to see how Neat glass compares to ordinary glass.

#### Neat glass superhydrophilic

The smooth surface disperses water evenly, removing dirt quickly and limiting water spots.