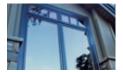

#### A clearer view

Neat glass includes silicon dioxide for a practically spotless surface. In fact, it's remarkably smooth, so water disperses evenly, sheets off and evaporates quickly. These qualities greatly reduce water spotting. Review the images below to see how Neat glass compares to ordinary glass.

#### Ordinary glass hydrophobic

Water beads are more pronounced on the rough surface of ordinary glass, causing more spots and requiring more cleaning.