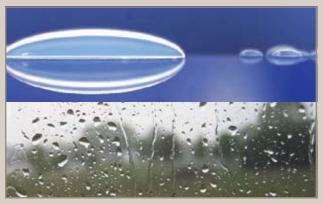

#### A clearer view

Neat glass includes silicon dioxide for a practically spotless surface. In fact, it's remarkably smooth, so water disperses evenly, sheets off and evaporates quickly. These qualities greatly reduce water spotting. Review the images below to see how Neat glass compares to ordinary glass.

#### Ordinary glass hydrophobic

Water beads are more pronounced on the rough surface of ordinary glass, causing more spots and requiring more cleaning.